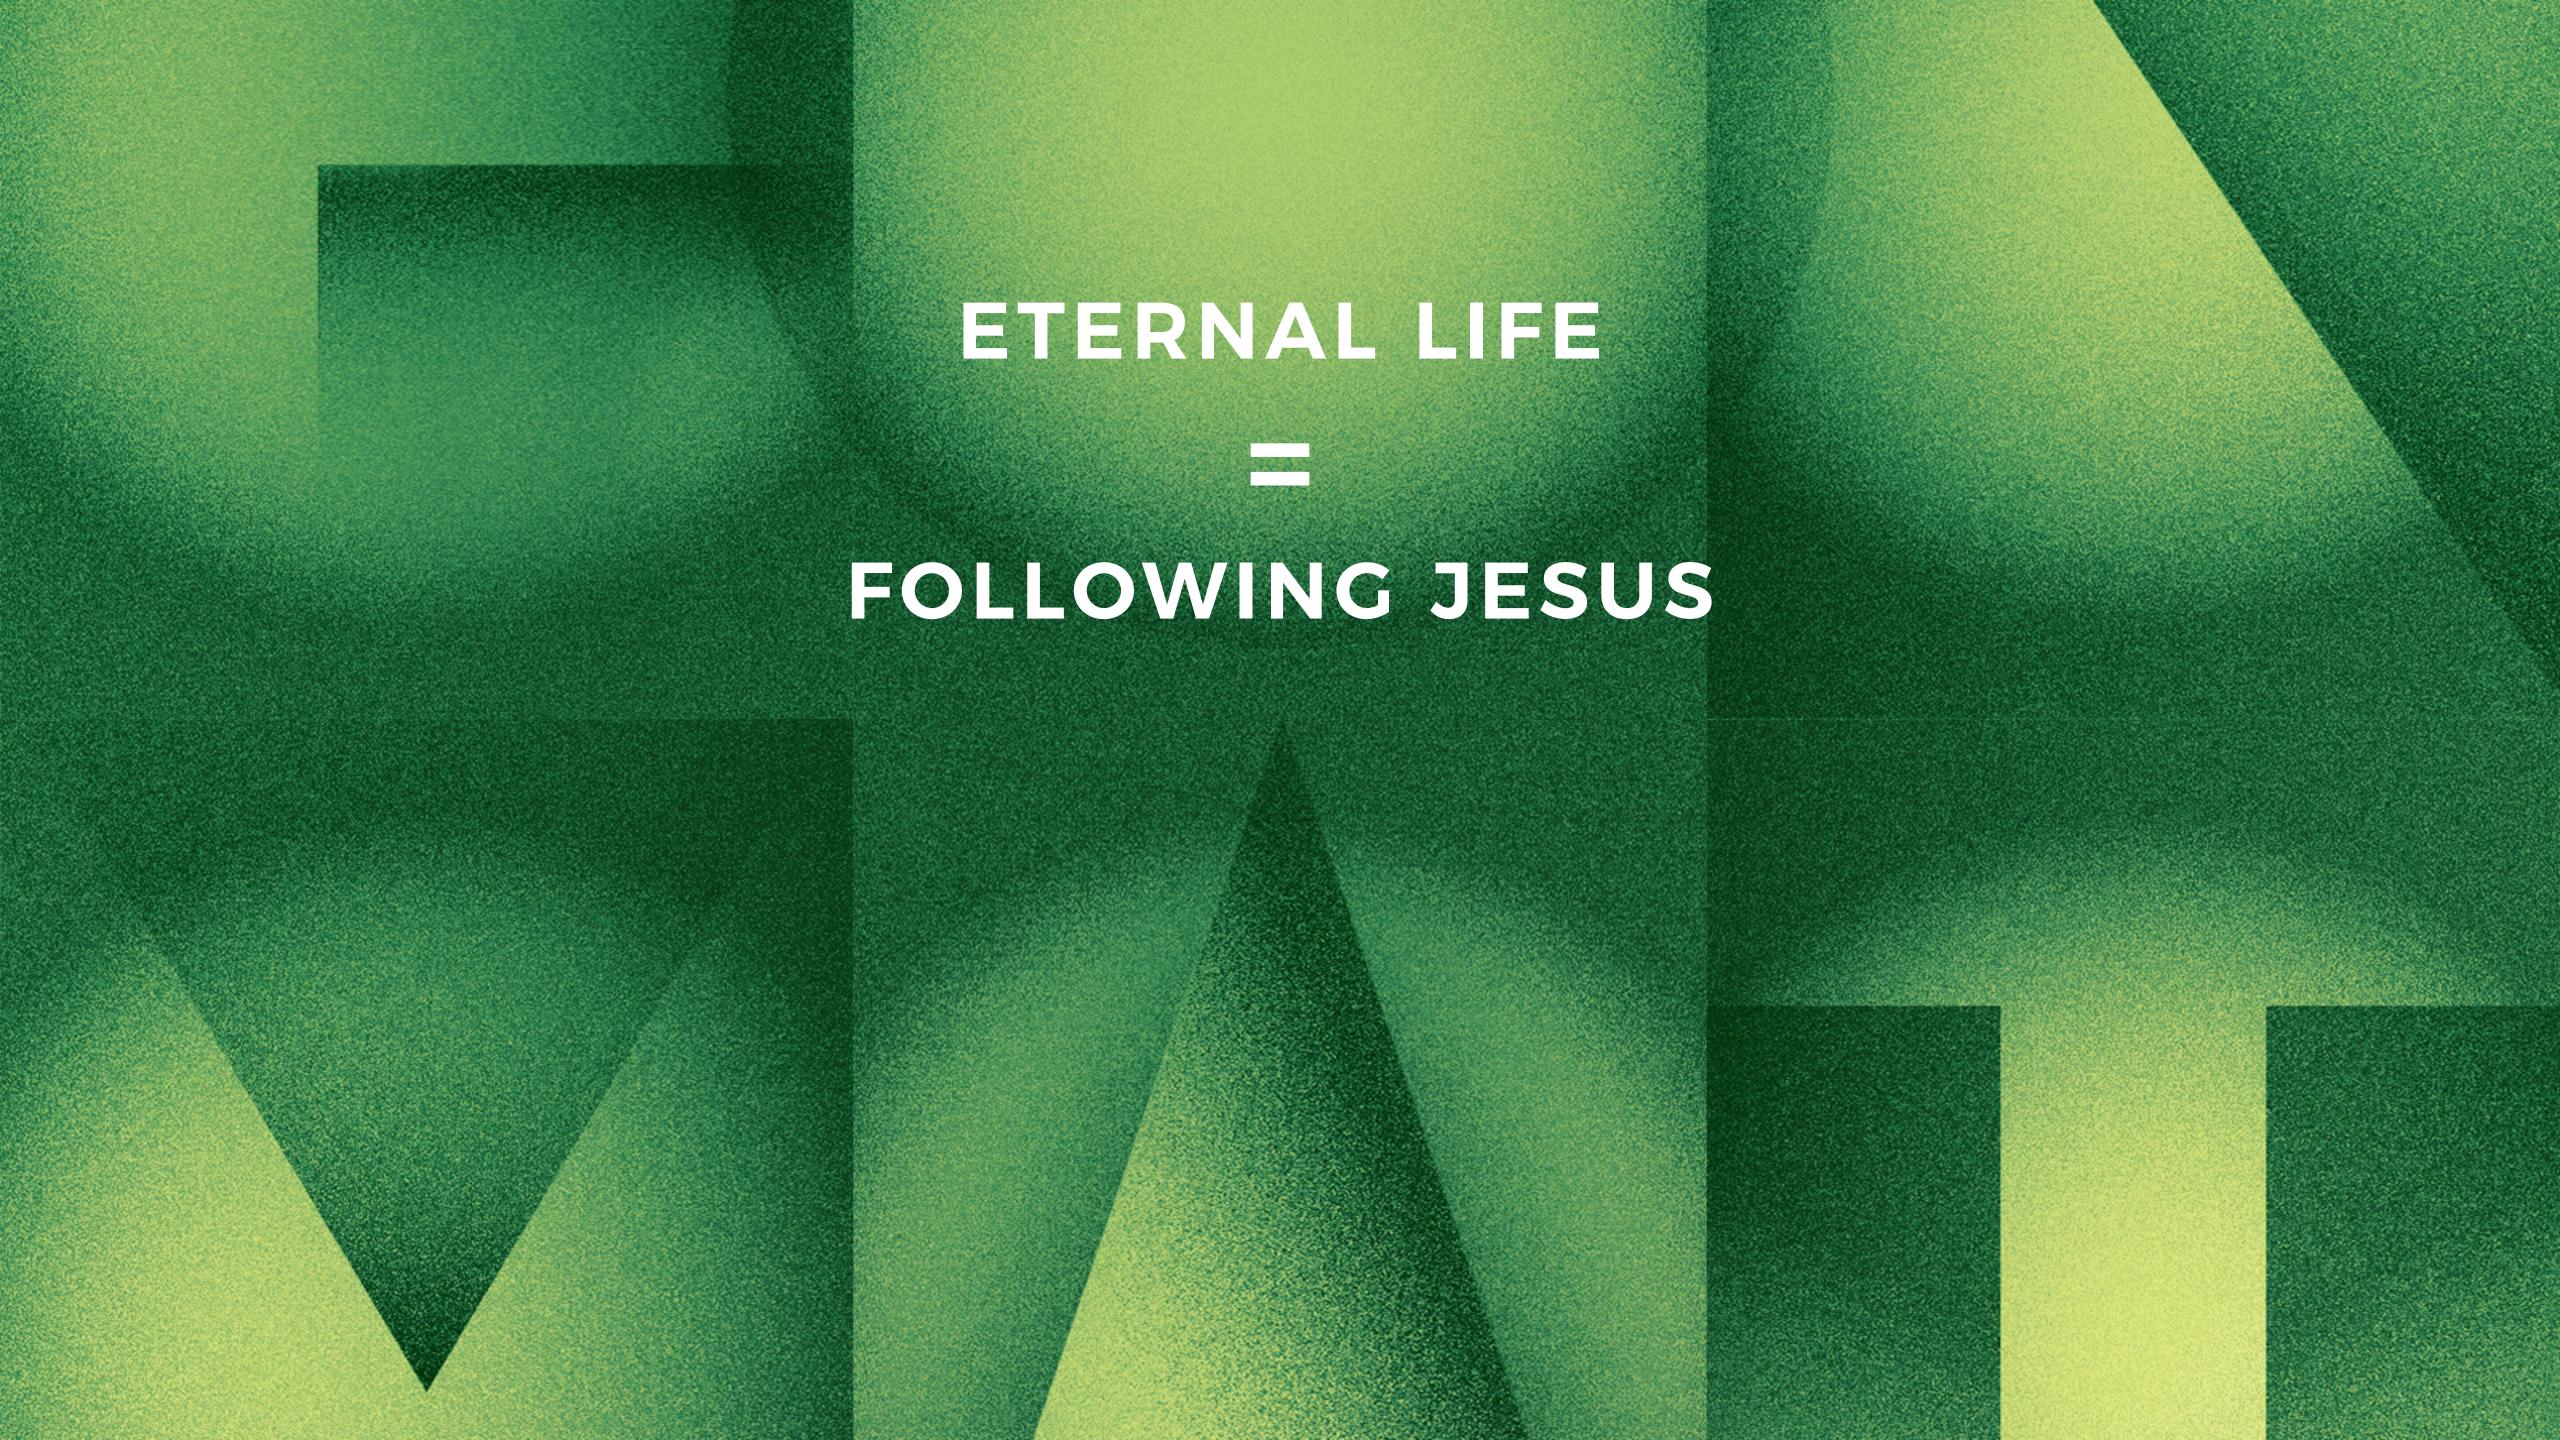

# ETERNAL LIFE

ETERNAL LIFE FOLLOWING JESUS ENTERING THE KINGDOM OF GOD

ETERNAL LIFE FOLLOWING JESUS ENTERING THE KINGDOM OF GOD BEING SAVED

NOW **THIS** IS ETERNAL **LIFE**: THAT THEY **KNOW YOU**,
THE ONLY TRUE GOD, AND JESUS CHRIST, WHOM
YOU HAVE SENT.